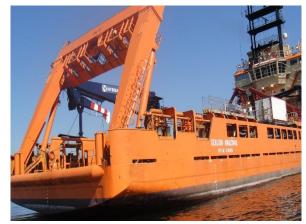

## **PAST PROJECTS**

Breakdown analysis Investigation and Supervision during crosshead bearing shell replacement for MAN-B&W 9K90MC-C, (Hong-Kong)

Dry-Docking Project Management of PSV Offshore Vessel, at Dockshore Shipyard (**Brazil**)