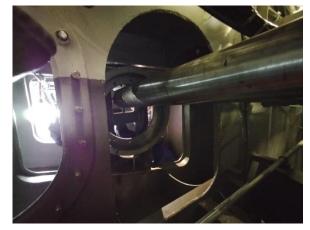

## **PAST PROJECTS**

Breakdown analysis Investigation and Supervision during crosshead bearing shell replacement for MAN-B&W 9K90MC-C, (Hong-Kong)

Dry-Docking Project Management of PSV Offshore Vessel, at Dockshore Shipyard (**Brazil**)