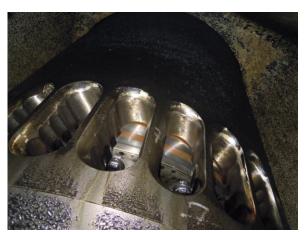

## **PAST PROJECTS**

Breakdown analysis Investigation and Supervision during crosshead bearing shell replacement for MAN-B&W 9K90MC-C, (Hong-Kong)

Dry-Docking Project Management of PSV Offshore Vessel, at Dockshore Shipyard (**Brazil**)