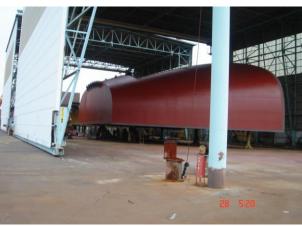

## **PAST PROJECTS**

Breakdown analysis Investigation and Supervision during crosshead bearing shell replacement for MAN-B&W 9K90MC-C, (Hong-Kong)

Dry-Docking Project Management of PSV Offshore Vessel, at Dockshore Shipyard (**Brazil**)