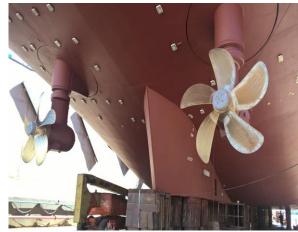

## **PAST PROJECTS**

Breakdown analysis Investigation and Supervision during crosshead bearing shell replacement for MAN-B&W 9K90MC-C, (Hong-Kong)

Dry-Docking Project Management of PSV Offshore Vessel, at Dockshore Shipyard (**Brazil**)