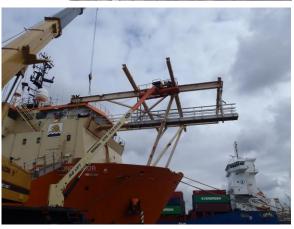

## **PAST PROJECTS**

Breakdown analysis Investigation and Supervision during crosshead bearing shell replacement for MAN-B&W 9K90MC-C, (Hong-Kong)

Dry-Docking Project Management of PSV Offshore Vessel, at Dockshore Shipyard (**Brazil**)