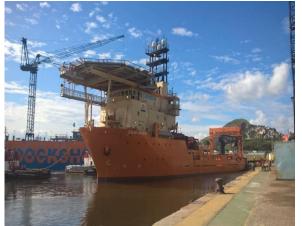

## **PAST PROJECTS**

Breakdown analysis Investigation and Supervision during crosshead bearing shell replacement for MAN-B&W 9K90MC-C, (Hong-Kong)

Dry-Docking Project Management of PSV Offshore Vessel, at Dockshore Shipyard (**Brazil**)