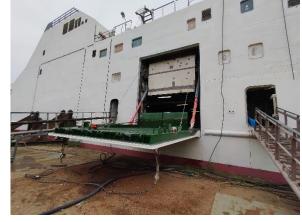

## **PAST PROJECTS**

Breakdown analysis Investigation and Supervision during crosshead bearing shell replacement for MAN-B&W 9K90MC-C, (Hong-Kong)

Dry-Docking Project Management of PSV Offshore Vessel, at Dockshore Shipyard (**Brazil**)